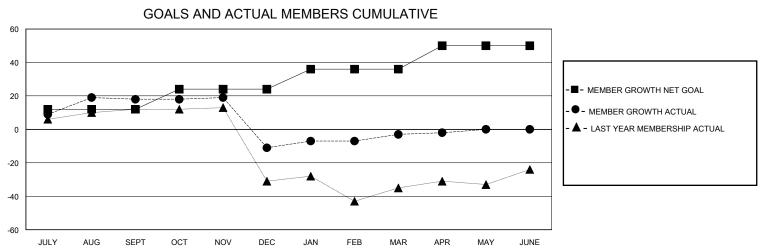

## MONTHLY MEMBERSHIP PROGRESS REPORT

Results as of: 4/30/2024 District 10

| GMT:                  |               | GMT CA    |               |                       |                         |                         |                                                    |
|-----------------------|---------------|-----------|---------------|-----------------------|-------------------------|-------------------------|----------------------------------------------------|
| Clubs                 |               |           |               | Members               |                         |                         |                                                    |
| RESULTS FOR 2023-2024 |               |           |               | RESULTS FOR 2023-2024 |                         |                         |                                                    |
| QUARTER               | NEW CLUB GOAL | NEW CLUBS | DROPPED CLUBS | QUARTER MEN           | MBER GROWTH NET<br>GOAL | MEMBER GROWTH<br>ACTUAL | DROPPED<br>MEMBERS ACTUAL<br>(including transfers) |
| JULY/AUG/SEPT         | 0             | 0         | 0             | JULY/AUG/SEPT         | 12                      | 34                      | 16                                                 |
| OCT/NOV/DEC           | 1             | 0         | 1             | OCT/NOV/DEC           | 12                      | 23                      | 49                                                 |
| JAN/FEB/MAR           | 0             | 0         | 0             | JAN/FEB/MAR           | 12                      | 37                      | 27                                                 |
| APR/MAY/JUNE          | 0             | 0         | 0             | APR/MAY/JUNE          | 14                      | 6                       | 5                                                  |