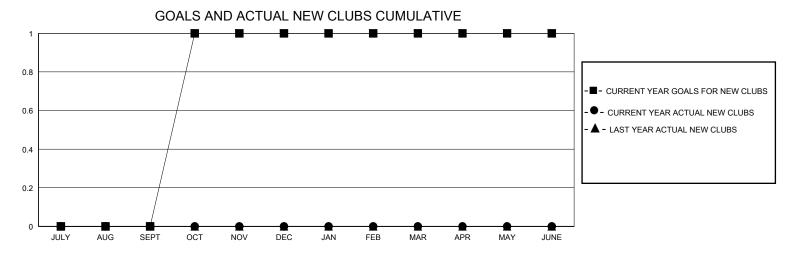

## MONTHLY MEMBERSHIP PROGRESS REPORT

Results as of: 4/30/2024 District 10

| GMT:                  |               | GMT CA    |               |                       |                         |                         |                                                    |
|-----------------------|---------------|-----------|---------------|-----------------------|-------------------------|-------------------------|----------------------------------------------------|
| Clubs                 |               |           |               | Members               |                         |                         |                                                    |
| RESULTS FOR 2023-2024 |               |           |               | RESULTS FOR 2023-2024 |                         |                         |                                                    |
| QUARTER               | NEW CLUB GOAL | NEW CLUBS | DROPPED CLUBS | QUARTER MEN           | MBER GROWTH NET<br>GOAL | MEMBER GROWTH<br>ACTUAL | DROPPED<br>MEMBERS ACTUAL<br>(including transfers) |
| JULY/AUG/SEPT         | 0             | 0         | 0             | JULY/AUG/SEPT         | 12                      | 34                      | 16                                                 |
| OCT/NOV/DEC           | 1             | 0         | 1             | OCT/NOV/DEC           | 12                      | 23                      | 49                                                 |
| JAN/FEB/MAR           | 0             | 0         | 0             | JAN/FEB/MAR           | 12                      | 37                      | 27                                                 |
| APR/MAY/JUNE          | 0             | 0         | 0             | APR/MAY/JUNE          | 14                      | 6                       | 5                                                  |